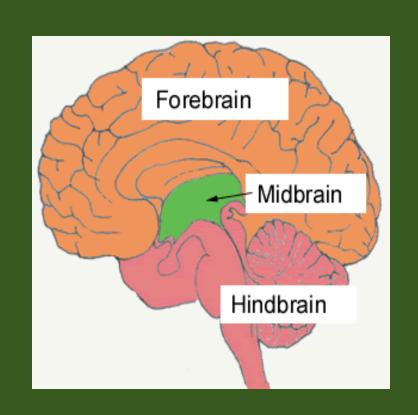

#### **Clients in Crisis**

- Neurosequential Model of Therapeutics Developed by Dr. Bruce Perry
- Anatomy of the Brain
  - Lower Part of the Brain (Brain Stem/Hindbrain\_
  - Higher Part of the Brain (Forebrain/Midbrain)
  - Brain development from top to bottom

• Brain treats Trauma in order of sequence